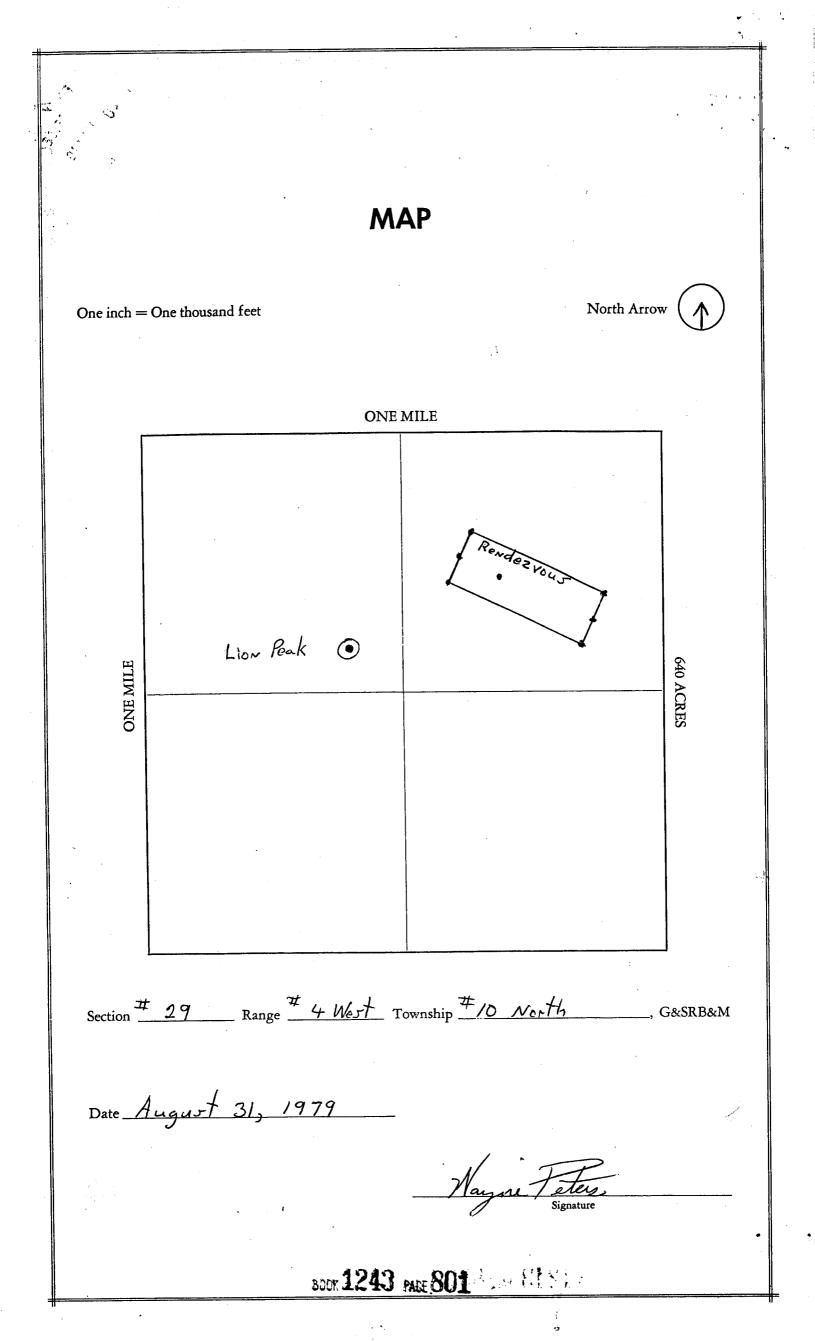

## REMARKS

This receipt was generated by the automated BLM Collections and Billing System and is a paper representation of a portion of the official electronic record contained therein.

STATE OF ARIZONA, County of Yava s. 1918. onAUG 6 '76-845AM o'clock ...... Book 10.28... Official Records Page Records of Yavapai County, Arizona. WITNESS my hand and official seal the day and year first above PATSY C. JENNEY, County Reporter By Darating Vor Hicrotimed upper Deputy Compared: Witness my hand and official seal. When recorded mail to: Photostated: Wayne Peterr 5335 West Vernon Ave Phoenix, Arizona 85035 By Ouit-Claim Beed For the consideration of Ten Dollars, and other valuable considerations, I Thomas P. Kelley hereby quit-claim to Wayne Peters all right, title, or interest in the following real property situated in Yarapai County, Arizona: The Rendezvour Mine Located in the Rich Hill Mining District About 1750 Feet in A North East Direction From Lions Peak Found on Yarnell, Arizona Topographic Map Section # 29 Town ship # 10 North Range # 4 West. Recorded Jun. 13, 1975 Book#947 Page#294 - Amendled May 8, 1975 Book # 964 Page # 381 The Yellow Jacket Mine Located in the Rich Hill Mining District Apout 1200 Feet in a North East Direction From Lions Peak Found on Yarnell, Arizona Topographic Map Section #29 Township # 10 North Range # 4 West - Recorded May 8, 1975 Book # 964 Page # 382 The Last Chance Mine Located in the Rich Hill Mining District Apout 2150 Feet in A North East Direction From Lions Peak Found on Yarnell, Arizona Topographic Map Section # 29 Township # 10 North Range # 4 West - Recorded May 8, 1975 Book # 964 Page 383 day of April, 1976. Dated this\_ Thomas P. Kelley This instrument was acknowledged before me this 9 STATE OF\_ day of\_ County of 240 My commission will expire Notary Public. My Commission Expires May 15, 1978 BOOK 1028 PAGE 442